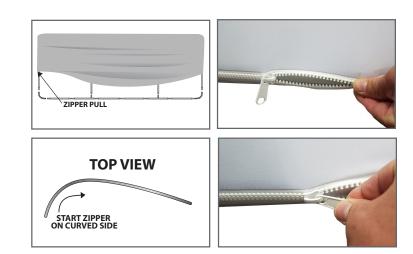

## Step 4

With the zipper at the bottom, and the zipper pull on the curved end, drape the Graphic (6) over the hardware. By holding the two sides of the zipper together, start to zip from the left side and work your way to the right.