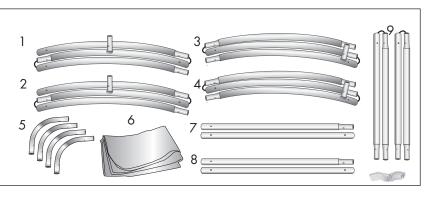

#### **Product Parts**

- 1 Top-Left Curved Pole
- 2 Bottom-Left Curved Pole
- 3 Top-Right Curved Pole
- 4 Bottom-Right Curved Pole 5 - Corner Poles (x4)
- 5 Corner Poles (x2
- 6 Graphic
- 7 Vertical Center-Right Poles
- 8 Vertical Center-Left Poles
- 9 Vertical Left/Right

### Step 1

Begin by removing all parts from the carry case and place on a clean, flat surface. Ensure you have all the components listed above.