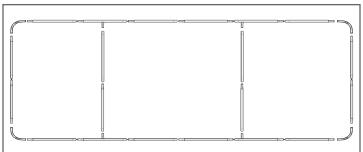

op-Right Curved Pole
- 4 Bottom-Right Curved Pole 5 - Corner Poles (x4)
- 5 Corner Poles (x2
- 6 Graphic
- 7 Vertical Center-Right Poles
- 8 Vertical Center-Left Poles
- 9 Vertical Left/Right

## **Display Set-Up**

### Step 1

Begin by removing all parts from the carry case and place on a clean, flat surface. Ensure you have all the components listed above.

## Step 2

Assemble all the poles by connecting the corresponding numbers together while pressing the snap button as shown.



## Step 4

With the zipper at the bottom, and the zipper pull on the curved end, drape the Graphic (6) over the hardware. By holding the two sides of the zipper together, start to zip from the left side and work your way to the right.



# Step 3

Continue to connect the poles illustrated in the image below.



#### Plastic Hinge Connector

Used to connect all Eurofit Displays with 1.25" Diameter Poles.



## Storage & Care

Place all product parts into Carry Case and store in a cool dry location. Recommended for indoor use only. Machine wash on gentle cycle using mild detergent. Tumble Dry No Heat. Do NOT dry clean, Do NOT Iron.