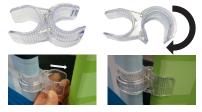

## Step 2

Assemble all the poles by connecting the corresponding numbers together while pressing the snap button as shown.

#### Plastic Hinge Connector

Used to connect all Eurofit Displays with 1.25" Diameter Poles.